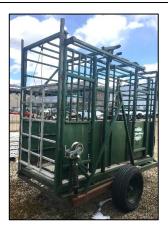

# Cattle squeeze

- ✓ Tuff squeeze chute
- ✓ Self-catch head cate
- ✓ Bi-fold gate and palpation cage
- ✓ Side and bottom doors open fully
- ✓ 12'9" long x 3'10" wide x 7'2" high
- ✓ 2" ball hitch
- ✓ Towing speed not to exceed 80 km/hr
- ✓ \$30/day
- √ \$50 damage deposit

#### Unit A76