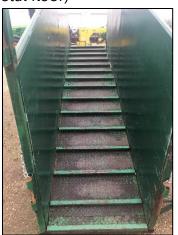

# **Loading chute**

- ✓ 2 units available (wooden floor or metal floor)
- ✓ Catwalk on each unit
- ✓ 2" ball hitch
- ✓ Towing speed not to exceed 80 km/hr
- ✓ \$30/day
- √ \$50 damage deposit

Unit A06 (wooden floor)

Unit A60 (metal floor)