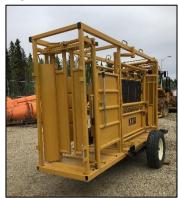

# Cattle squeeze

- ✓ Tuff squeeze chute
- ✓ Self-catch head cate
- ✓ Bi-fold gate and palpation cage
- ✓ Side and bottom doors open fully
- ✓ 12'9" long x 3'10" wide x 7'2" high
- ✓ 2" ball hitch
- ✓ Towing speed not to exceed 80 km/hr
- ✓ \$30/day
- √ \$50 damage deposit

#### Unit A76