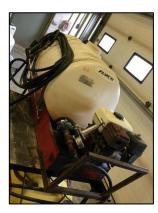

#### Slip-in truck box sprayer

- ✓ 118 US gallons (450 litres)
- ✓ Gas engine
- ✓ Hand wand
- ✓ Receiver hitch to hold the 13' poly boom
- ✓ Tank is mounted on a 4' x 3' skid
- ✓ \$35/day
- √ \$50 damage deposit

#### Unit A72