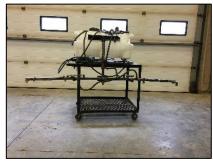

#### **ATV** sprayer

- ✓ 25 US gallons (95 litres)
- ✓ Hook to 12 volt battery (user to supply)
- ✓ Hand wand
- ✓ Boom width 7'4"
- ✓ \$25/day
- √ \$50 damage deposit

Unit R1

#### **ATV** sprayer

- ✓ 24 US gallons (90 litres)
- ✓ Hook to 12 volt battery (user to supply)
- ✓ Hand wand only
- ✓ \$25/day
- √ \$50 damage deposit

Unit R3

#### **ATV** sprayer

- ✓ 25 US gallons (95 litres)
- ✓ Hook to 12 volt battery (user to supply)
- ✓ Hand wand
- ✓ Boom width 6'10"
- ✓ \$25/day
- √ \$50 damage deposit

Unit R4

## ATV sprayer

- ✓ 25 US gallons (95 litres)
- ✓ Hook to 12 volt battery (user to supply)
- ✓ Hand wand
- ✓ Boom width 3'3"
- ✓ \$25/day
- √ \$50 damage deposit

Unit R5