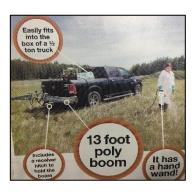

#### Slip-in truck box sprayer

- ✓ 118 US gallons (450 litres)
- ✓ Gas engine
- ✓ Hand wand
- ✓ Receiver hitch to hold the 13' poly boom
- ✓ Tank is mounted on a 4' x 3' skid
- ✓ \$35/day
- √ \$50 damage deposit

#### Unit A72