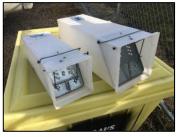

#### Skunk

- ✓ Live traps
- ✓ 2 large white traps (2½' long x 1' wide x 1' high)
- ✓ 2 small white traps (2' long x 9" wide x 9" high)
- ✓ 2 small grey traps (2' long x 10" wide x 1' high)
- ✓ User is responsible for relocation of animal after trapping
- √ \$10 for 7 days
- √ \$50 damage deposit