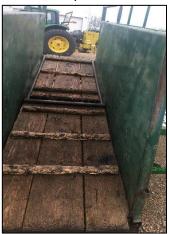

# **Loading chute**

- ✓ 2 units available (wooden floor or metal floor)
- ✓ Catwalk on each unit
- ✓ 2" ball hitch
- ✓ Towing speed not to exceed 80 km/hr
- ✓ \$30/day
- √ \$50 damage deposit

Unit A06 (wooden floor)

Unit A60 (metal floor)