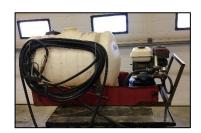

#### Slip-in truck box sprayer

- ✓ 118 US gallons (450 litres)
- ✓ Gas engine
- ✓ Hand wand
- ✓ Receiver hitch to hold the 13' poly boom
- ✓ Tank is mounted on a 4' x 3' skid
- ✓ \$35/day
- √ \$50 damage deposit

#### Unit A72