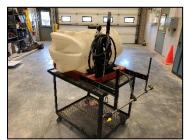

#### Slip-in truck box sprayer

- ✓ 60 US gallons (227 litres)
- ✓ Gas engine
- ✓ Hand wand only
- ✓ \$35/day
- ✓ \$50 damage deposit

#### Unit A13