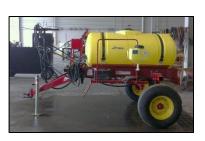

# Pull-type sprayer

- ✓ 2 units available
- √ 300 US gallons (1134 litres)
- ✓ Hook to 12 volt battery (user to supply)
- ✓ Hand wand
- ✓ Boomless, with Tee Jet Tip
- ✓ Spray pattern is 30′ (9m)
- ✓ Clevis (pin) hitch
- ✓ \$35/day
- √ \$50 damage deposit

Units A34 & A58