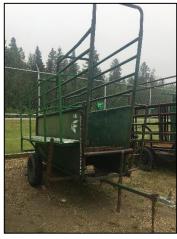

# **Loading chute**

- ✓ 2 units available (wooden floor or metal floor)
- ✓ Catwalk on each unit
- ✓ 2" ball hitch
- ✓ Towing speed not to exceed 80 km/hr
- ✓ \$30/day
- √ \$50 damage deposit

Unit A06 (wooden floor)

Unit A60 (metal floor)