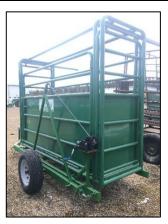

# Cattle squeeze

- ✓ Tuff squeeze chute
- ✓ Self-catch head cate
- ✓ Bi-fold gate and palpation cage
- ✓ Side and bottom doors open fully
- ✓ 12'9" long x 3'10" wide x 7'2" high
- ✓ 2" ball hitch
- ✓ Towing speed not to exceed 80 km/hr
- ✓ \$30/day
- √ \$50 damage deposit

#### Unit A76