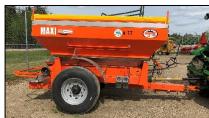

#### Fertilizer Spreader

- ✓ Trailer mounted twin disc spreader
- ✓ Agrex Maxi 4000
- ✓ 5 Ton
- ✓ 540 PTO
- ✓ Clevis (pin) hitch with swivel
- ✓ #4 flat plug with adaptors for: 6 round, 7 blade, 4 round
- ✓ Roll tarp
- √ 110 Tractor HP requirement
- ✓ \$100/day
- √ \$100 damage deposit

Unit A77