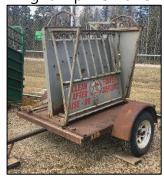

#### Calf tipping table

- ✓ 2 tables available: left or right side
- ✓ 250 lb 500 lb
- ✓ 2" ball hitch
- ✓ Towing speed not to exceed 80 km/hr
- ✓ \$30/day
- √ \$50 damage deposit

#### Right Hip - Unit A9

Left Hip – Unit A20