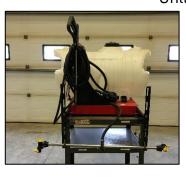

#### **UTV** sprayer

- √ 60 US gallons (227 litres)
- ✓ Hook to 12 volt battery (user to supply)
- ✓ Hand wand
- ✓ Boom width 3'3"
- ✓ Spray pattern is 15′ (4.5 m)
- ✓ \$35/day
- √ \$50 damage deposit

Unit R2