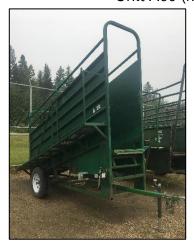

# **Loading chute**

- ✓ 2 units available (wooden floor or metal floor)
- ✓ Catwalk on each unit
- ✓ 2" ball hitch
- ✓ Towing speed not to exceed 80 km/hr
- ✓ \$30/day
- √ \$50 damage deposit

Unit A06 (wooden floor)

Unit A60 (metal floor)