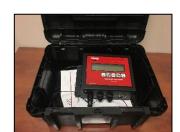

#### **RFID** tag reader

- ✓ Gallagher HRD3 hand held tag reader & data collector
- ✓ 2 units available
- ✓ \$25/day
- √ \$50 damage deposit