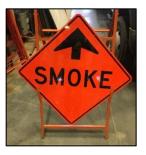

#### Smoke

- ✓ Two signs available
- ✓ Includes stand to mount sign
- ✓ No charge for 3 days, then \$25/day thereafter
- √ \$50 damage deposit per sign