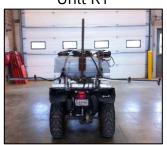

#### **ATV** sprayer

- ✓ 25 US gallons (95 litres)
- ✓ Hook to 12 volt battery (user to supply)
- ✓ Hand wand
- ✓ Boom width 7'4"
- ✓ \$25/day
- √ \$50 damage deposit

Unit R1