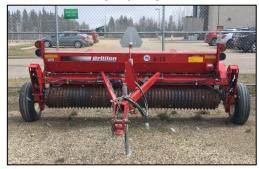

#### **Brillion seeder**

- ✓ Settings for grasses/legumes
- ✓ Digital acre meter
- ✓ 10' drum; 13' wide tire to tire
- ✓ Clevis (pin) hitch
- ✓ Suggested to use a tractor 1.5x the weight of the seeder
- ✓ Seeder weight is 1137kg or 2527lbs
- ✓ \$100/day
- √ \$100 damage deposit

#### Unit A73