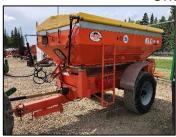

#### Fertilizer Spreader

- ✓ Trailer mounted twin disc spreader
- ✓ Agrex Maxi 4000
- ✓ 5 Ton
- ✓ 540 PTO
- ✓ Clevis (pin) hitch with swivel
- ✓ #4 flat plug with adaptors for: 6 round, 7 blade, 4 round
- ✓ Roll tarp
- √ 110 Tractor HP requirement
- ✓ \$100/day
- √ \$100 damage deposit

Unit A77