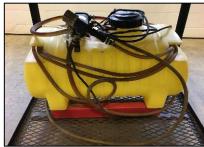

#### **UTV** sprayer

- √ 60 US gallons (227 litres)
- ✓ Hook to 12 volt battery (user to supply)
- ✓ Hand wand
- ✓ Boom width 3'3"
- ✓ Spray pattern is 15′ (4.5 m)
- ✓ \$35/day
- √ \$50 damage deposit

Unit R2