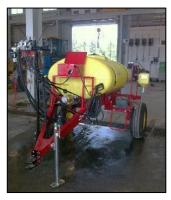

# Pull-type sprayer

- ✓ 2 units available
- √ 300 US gallons (1134 litres)
- ✓ Hook to 12 volt battery (user to supply)
- ✓ Hand wand
- ✓ Boomless, with Tee Jet Tip
- ✓ Spray pattern is 30′ (9m)
- ✓ Clevis (pin) hitch
- ✓ \$35/day
- √ \$50 damage deposit

Units A34 & A58