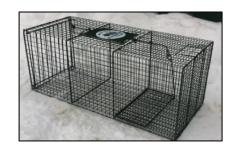

#### Porcupine (may also be used for fox)

- ✓ Wire mesh live trap
- ✓ 3½' long x 15" wide x 15" high
- ✓ User is responsible for relocation of animal after trapping
- √ \$20 for 7 days
- √ \$50 damage deposit