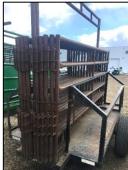

# **Corral panels**

- ✓ Includes 10 panels & 1 gate
- ✓ Each panel is 9'4" long
- ✓ 2" ball hitch
- ✓ Towing speed not to exceed 80 km/hr
- ✓ \$30/day
- √ \$50 damage deposit

#### Unit A21