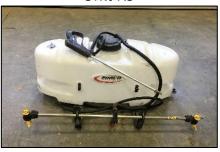

#### **ATV** sprayer

- ✓ 25 US gallons (95 litres)
- ✓ Hook to 12 volt battery (user to supply)
- ✓ Hand wand
- ✓ Boom width 7'4"
- ✓ \$25/day
- √ \$50 damage deposit

Unit R1

#### **ATV** sprayer

- ✓ 24 US gallons (90 litres)
- ✓ Hook to 12 volt battery (user to supply)
- ✓ Hand wand only
- ✓ \$25/day
- √ \$50 damage deposit

Unit R3

#### **ATV** sprayer

- ✓ 25 US gallons (95 litres)
- ✓ Hook to 12 volt battery (user to supply)
- ✓ Hand wand
- ✓ Boom width 6'10"
- ✓ \$25/day
- √ \$50 damage deposit

Unit R4

## ATV sprayer

- ✓ 25 US gallons (95 litres)
- ✓ Hook to 12 volt battery (user to supply)
- ✓ Hand wand
- ✓ Boom width 3'3"
- ✓ \$25/day
- √ \$50 damage deposit

Unit R5