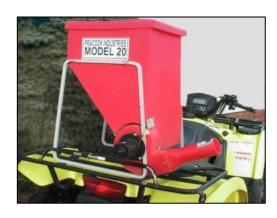

## Bran bait applicator

- ✓ Used for grasshopper control
- ✓ Holds 30 lbs (14 kg) of Eco Bran (wheat bran infused with carbaryl user to supply)
- ✓ Spread distance 15-18′ (4.5 5.5m)
- ✓ Mount on ATV (30 lbs)
- ✓ 12 volt fan motor to plug into ATV power outlet
- ✓ \$15/day
- √ \$50 damage deposit