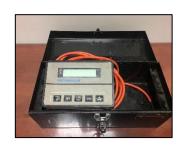

#### **RFID** tag reader

- ✓ Gallagher HRD3 hand held tag reader & data collector
- ✓ 2 units available
- ✓ \$25/day
- √ \$50 damage deposit