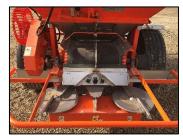

#### Fertilizer Spreader

- ✓ Trailer mounted twin disc spreader
- ✓ Agrex Maxi 4000
- ✓ 5 Ton
- ✓ 540 PTO
- ✓ Clevis (pin) hitch with swivel
- ✓ #4 flat plug with adaptors for: 6 round, 7 blade, 4 round
- ✓ Roll tarp
- √ 110 Tractor HP requirement
- ✓ \$100/day
- √ \$100 damage deposit

Unit A77