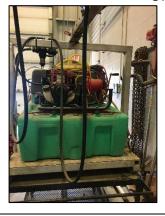

#### Slip-in truck box sprayer

- ✓ 60 US gallons (227 litres)
- ✓ Gas engine
- ✓ Hand wand only
- ✓ \$35/day
- ✓ \$50 damage deposit

#### Unit A13