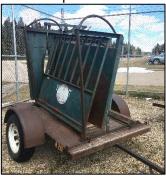

#### **Cattle scale**

- ✓ Digital scale
- √ 2 scales available
- ✓ Hook to 12 volt battery (user to supply)
- ✓ 2" ball hitch
- ✓ Towing speed not to exceed 80 km/hr
- ✓ \$30/day
- ✓ \$50 damage

Unit A17

Unit A71