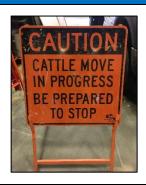

#### **Cattle drive**

- ✓ Four signs available
- ✓ Includes stand to mount sign
- ✓ No charge for 3 days, then \$25/day thereafter
- √ \$50 damage deposit per sign