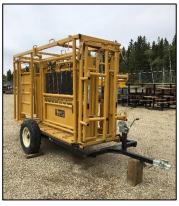

# Cattle squeeze

- ✓ Tuff squeeze chute
- ✓ Self-catch head cate
- ✓ Bi-fold gate and palpation cage
- ✓ Side and bottom doors open fully
- ✓ 12'9" long x 3'10" wide x 7'2" high
- ✓ 2" ball hitch
- ✓ Towing speed not to exceed 80 km/hr
- ✓ \$30/day
- √ \$50 damage deposit

#### Unit A76