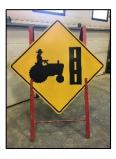

# Agriculture haul route

- ✓ Two signs available
- ✓ Includes stand to mount sign
- ✓ No charge for 3 days, then \$25/day thereafter
- √ \$50 damage deposit per sign